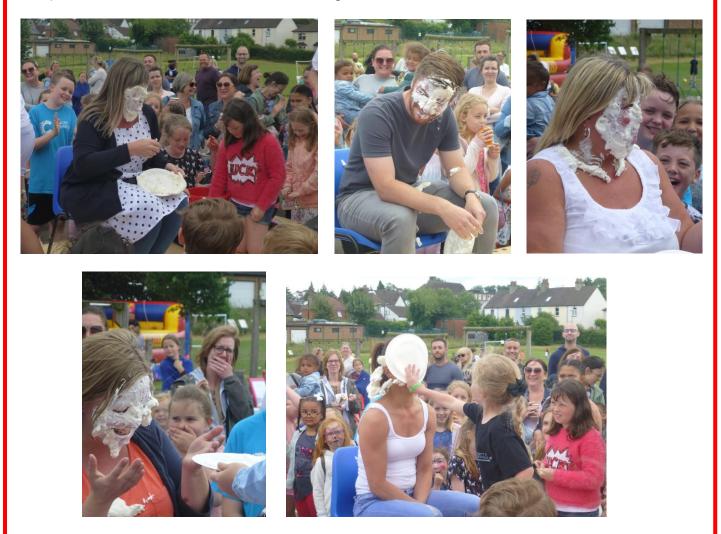

## Summer Fair

Thank you to everyone that supported our Summer Fair on Saturday – there was a wonderful atmosphere. Local band, Chase the Tail, entertained the crowds until it was time to 'Pie-Face' a teacher. A huge thank you to the teachers that were such great sports! And to all the people that gave up their time in preparation of the fair, on the day helping set up, run stalls and clear away at the end. We turned over an amazing £2900.00!